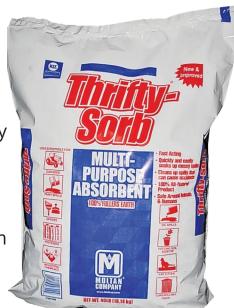

## THRIFTY-SORB FLOOR DRY

100% Granular Clay Absorbent

### THRIFTY-SORB<sup>®</sup> Multi-Purpose Absorbent:

- Made from Montmorillonite Clay, a naturally occurring mineral, with superior absorptive ability
- Liquids adhere to the surface pores allowing quick cleanup of water, oil, grease, water coolant, and much more
- #1 Automotive Retail Product
- Versatile for all non-aggressive fluid cleanup
- Suitable for home and work environment
- Smaller particles allow product to be more concentrated permitting quicker absorption
- 100% Natural Mineral
- NSF Registered

#### AVAILABLE IN: 40lb bags